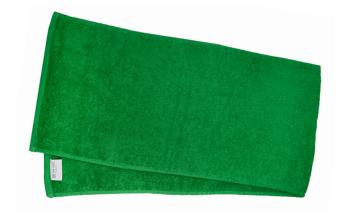

## SPORT TOWEL 30 x 130 cm

T1-SPORT | Grammage: 450 gr/m² | Made of 100% terry cotton

## **Product Description**

- This item is available in 11 colours
- Combed cotton, which ensures long-lasting softness and high absorption
- · Washable up to 60 degrees
- · Perfect size to wear around the neck in the gym
- $\boldsymbol{\cdot}$  Convenient hanging loop at the end of the towel

## Available colours:

| Black             |
|-------------------|
| Pantone black 6 C |

Anthracite
Pantone 2336 C

Navy blue Pantone 282 C

Royal blue Pantone 286 C

**Turquoise** Pantone 640 C

**Green**Pantone 349 C

Lime green Pantone 376 C

**Magenta** Pantone 233 C

Red Pantone 485 C

White