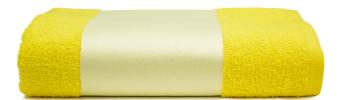

### SUBLIMATION TOWEL 50 x 100 cm

T1-PRINT50 | Grammage: 400 gr/m² | Made of 100% terry cotton

#### **Product Description**

- This item is available in 10 colours
- Combed cotton, which ensures long-lasting softness and high absorption
- · Washable up to 60 degrees
- · Convenient hanging loop at the end of the towel
- · Polyester board (approx. 12 cm high) on which a full colour logo can be printed

# Available colours:

Navy blue Pantone 282 C Royal blue Pantone 286 C Red

Pantone 485 C

Yellow

Pantone yellow  ${\cal C}$ 

**Green**Pantone 349 C

**Light grey** Pantone 429 C

White