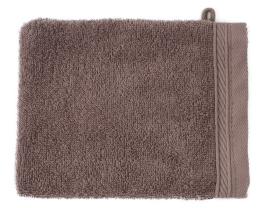

### ORGANIC WASHCLOTH 16 x 21 cm

T1-ORGWASH | Grammage: 550 gr/m² | Made of 100% terry cotton

### **Product Description**

- This item is available in 8 colours
- Organic cotton, which ensures long-lasting softness and high absorption
- · Washable up to 40 degrees
- · Finished with a luxurious hem
- · Convenient hanging loop at the end of the washcloth