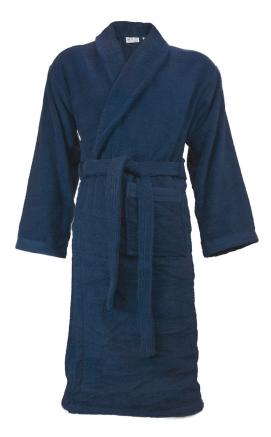

# **ORGANIC BATHROBE**

T1-ORGB | Grammage: 420 gr/m<sup>2</sup> | Made of 100% terry cotton

#### **Product Description**

- This item is available in 3 colours
- $\cdot$  Organic cotton, which ensures long-lasting softness and high absorption
- Washable up to 40 degrees
- Size: S / M, L / XL and XXL / 3XL
- Ideal for hotel & wellness