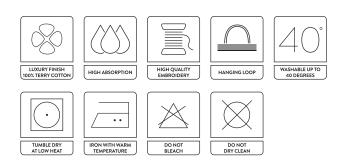

TOWELLING



# **ORGANIC BATHROBE**

T1-ORGB | Grammage: 420 gr/m<sup>2</sup> | Made of 100% terry cotton

#### **Product Description**

- This item is available in 3 colours
- $\cdot$  Organic cotton, which ensures long-lasting softness and high absorption
- Washable up to 40 degrees
- Size: S / M, L / XL and XXL / 3XL
- Ideal for hotel & wellness

## Features & washing instructions:



### Available colours:



#### Size guide:

| Size    | Length | Chest | Sleeve |
|---------|--------|-------|--------|
| S/M     | 117 cm | 58 cm | 54 cm  |
| L/XL    | 120 cm | 61 cm | 57 cm  |
| XXL/3XL | 122 cm | 63 cm | 62 cm  |

All dimensions are in centimeters. All measurements are an average, deviations from individual pieces may occur.



02/23