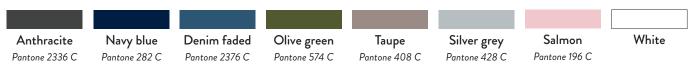

## All colours and sizes of the organic collection:

| Colour      | Pantone    | T1-ORGWASH | T1-ORG30 | T1-ORG50 | T1-ORG70 | T1-ORG100 |
|-------------|------------|------------|----------|----------|----------|-----------|
| Anthracite  | PMS 2336 C | X          | х        | х        | х        | ×         |
| Denim faded | PMS 2376 C | X          | Х        | х        | х        |           |
| Navy blue   | PMS 282 C  | ×          | Х        | ×        | х        | ×         |
| Olive green | PMS 574 C  | X          | Х        | х        | х        |           |
| Salmon      | PMS 196 C  | x          | х        | х        | х        |           |
| Silver grey | PMS 428 C  | X          | Х        | х        | х        |           |
| Taupe       | PMS 408 C  | ×          | Х        | ×        | х        |           |
| White       | -          | X          | Х        | х        | х        | ×         |