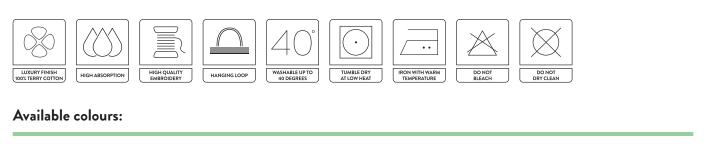

## Product Description

- This item is available in 8 colours
- Organic cotton, which ensures long-lasting softness and high absorption
- Washable up to 40 degrees
- Finished with a luxurious hem
- · Convenient hanging loop at the end of the bath towel

## Features & washing instructions: