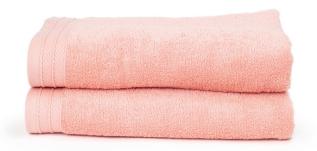

## **ORGANIC BATH TOWEL** 70 x 140 cm

T1-ORG70 | Grammage: 550 gr/m² | Made of 100% terry cotton

## Product Description

- This item is available in 8 colours
- Organic cotton, which ensures long-lasting softness and high absorption
- Washable up to 40 degrees
- Finished with a luxurious hem
- · Convenient hanging loop at the end of the bath towel