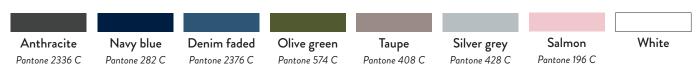

## All colours and sizes of the organic collection:

| Colour      | Pantone    | T1-ORGWASH | T1-ORG30 | T1-ORG50 | T1-ORG70 | T1-ORG100 |
|-------------|------------|------------|----------|----------|----------|-----------|
| Anthracite  | PMS 2336 C | х          | х        | х        | х        | х         |
| Denim faded | PMS 2376 C | ×          | х        | х        | х        |           |
| Navy blue   | PMS 282 C  | х          | х        | х        | х        | х         |
| Olive green | PMS 574 C  | х          | х        | х        | х        |           |
| Salmon      | PMS 196 C  | х          | х        | х        | х        |           |
| Silver grey | PMS 428 C  | х          | х        | х        | х        |           |
| Taupe       | PMS 408 C  | ×          | х        | х        | х        |           |
| White       | -          | х          | х        | х        | х        | ×         |