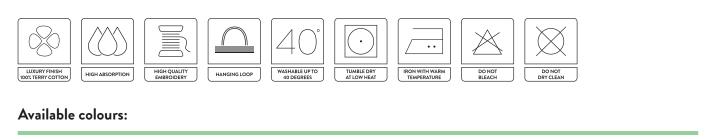

## Product Description

- This item is available in 8 colours
- Organic cotton, which ensures long-lasting softness and high absorption
- Washable up to 40 degrees
- Finished with a luxurious hem
- Convenient hanging loop at the end of the towel

## Features & washing instructions: