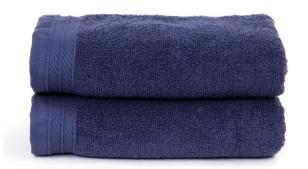

## ORGANIC TOWEL 50 x 100 cm

T1-ORG50 | Grammage: 550 gr/m<sup>2</sup> | Made of 100% terry cotton

## Product Description

- This item is available in 8 colours
- Organic cotton, which ensures long-lasting softness and high absorption
- Washable up to 40 degrees
- Finished with a luxurious hem
- Convenient hanging loop at the end of the towel