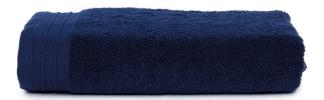

## ORGANIC BEACH TOWEL 100 x 180 cm

T1-ORG100 | Grammage: 550 gr/m $^2$  | Made of 100% terry cotton

### **Product Description**

- This item is available in 3 colours
- Organic cotton, which ensures long-lasting softness and high absorption
- · Washable up to 40 degrees
- · Finished with a luxurious hem
- · Convenient hanging loop at the end of the beach towel

### Available colours:

Anthracite

Anthracite Navy blue
Pantone 2336 C Pantone 282 C

White