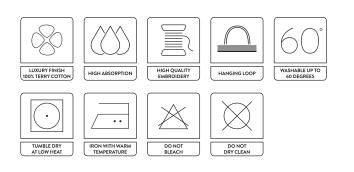

#### **Product Description**

- This item is available in 12 colours
- $\cdot$  Combed cotton, which ensures long-lasting softness and high absorption
- Washable up to 60 degrees
- Size: S/M, L/XL and XXL/3XL
- · Ideal for hotel & wellness

### Features & washing instructions:

02/23