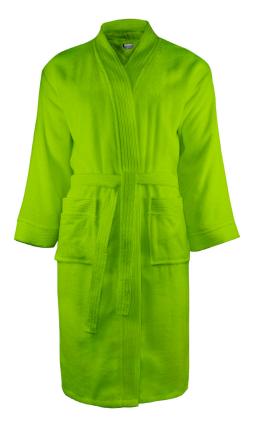

# **CLASSIC BATHROBE**

T1-B | Grammage: 340 gr/m<sup>2</sup> | Made of 100% terry cotton

#### **Product Description**

- This item is available in 12 colours
- $\cdot$  Combed cotton, which ensures long-lasting softness and high absorption
- Washable up to 60 degrees
- Size: S/M, L/XL and XXL/3XL
- · Ideal for hotel & wellness

## Available colours:

| Black                               | Navy blue                   | Royal blue                          | Denim faded    | Aqua azure     | Red           | Orange         | Yellow           |
|-------------------------------------|-----------------------------|-------------------------------------|----------------|----------------|---------------|----------------|------------------|
| Pantone black 6 C                   | Pantone 282 C               | Pantone 286 C                       | Pantone 2376 C | Pantone 7682 C | Pantone 485 C | Pantone 1505 C | Pantone yellow C |
| <b>Olive green</b><br>Pantone 574 C | Lime green<br>Pantone 376 C | <b>lvory cream</b><br>Pantone 663 C | White          |                |               |                |                  |