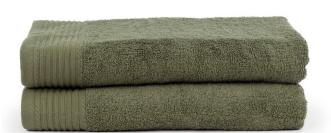

## BATH TOWEL 70 x 140 cm

T1-70 | Grammage: 450 gr/m² | Made of 100% terry cotton

## Product Description

- This item is available in 30 colours
- Combed cotton, which ensures long-lasting softness and high absorption
- Washable up to 60 degrees
- Finished with a luxurious hem
- $\boldsymbol{\cdot}$  Convenient hanging loop at the end of the bath towel