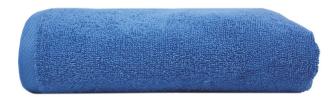

## SUPERSIZE BEACH TOWEL 100 x 210 cm

T1-210  $\mid$  Grammage: 450 gr/m $^2$   $\mid$  Made of 100% terry cotton

## **Product Description**

- This item is available in 10 colours
- · Combed cotton, which ensures long-lasting softness and high absorption
- Washable up to 60 degrees
- · Convenient hanging loop at the end of the beach towel