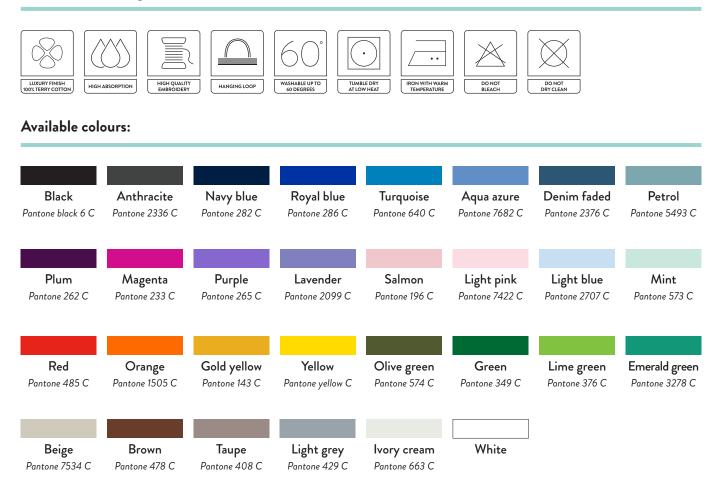

## Product Description

- This item is available in 30 colours
- Combed cotton, which ensures long-lasting softness and high absorption
- Washable up to 60 degrees
- Finished with a luxurious hem
- Convenient hanging loop at the end of the beach towel

## Features & washing instructions:

TOWELLING

## All colours and sizes of the classic collection:

| Colour        | Pantone       | T1-WASH | T1-30x30 | T1-30 | T1-50 | T1-70 | T1-100 |
|---------------|---------------|---------|----------|-------|-------|-------|--------|
| Anthracite    | PMS 2336 C    | х       | х        | Х     | х     | Х     | х      |
| Aqua azure    | PMS 7682 C    | Х       |          | Х     | Х     | Х     | х      |
| Beige         | PMS 7534 C    | х       |          | Х     | Х     | Х     | Х      |
| Black         | PMS Black 6 C | х       | Х        | Х     | Х     | Х     | Х      |
| Brown         | PMS 478 C     | Х       |          | Х     | х     | Х     | Х      |
| Burgundy      | PMS 7427 C    | Х       |          | Х     |       |       |        |
| Dark green    | PMS 567 C     | Х       |          | Х     |       |       |        |
| Denim faded   | PMS 2376 C    | х       |          | Х     | Х     | Х     | Х      |
| Emerald green | PMS 3278 C    | Х       |          | Х     | Х     | Х     | Х      |
| Green         | PMS 349 C     | Х       |          | Х     | Х     | Х     | Х      |
| Gold yellow   | PMS 143 C     | Х       |          | Х     | X     | Х     | Х      |
| lvory cream   | PMS 663 C     | х       |          | Х     | Х     | Х     | Х      |
| Lavender      | PMS 2099 C    | х       |          | Х     | Х     | Х     | Х      |
| Light blue    | PMS 2707 C    | Х       |          | Х     | Х     | Х     | Х      |
| Light grey    | PMS 429 C     | Х       |          | Х     | X     | Х     | Х      |
| Light pink    | PMS 7422 C    | Х       |          | Х     | X     | Х     | Х      |
| Lime green    | PMS 376 C     | Х       |          | Х     | X     | Х     | Х      |
| Magenta       | PMS 233 C     | Х       |          | Х     | X     | Х     | Х      |
| Mint          | PMS 573 C     | Х       |          | Х     | Х     | Х     | Х      |
| Navy blue     | PMS 282 C     | Х       | Х        | Х     | Х     | Х     | Х      |
| Olive green   | PMS 574 C     | Х       |          | Х     | X     | Х     | Х      |
| Orange        | PMS 1505 C    | Х       |          | Х     | X     | Х     | Х      |
| Petrol        | PMS 5493 C    | Х       |          | Х     | X     | Х     | Х      |
| Plum          | PMS 262 C     | Х       |          | Х     | Х     | Х     | Х      |
| Purple        | PMS 265 C     | Х       |          | Х     | Х     | Х     | Х      |
| Red           | PMS 485 C     | Х       |          | Х     | X     | Х     | Х      |
| Royal blue    | PMS 286 C     | Х       |          | Х     | X     | Х     | Х      |
| Salmon        | PMS 196 C     | Х       |          | Х     | Х     | Х     | Х      |
| Silver grey   | PMS 428 C     | Х       |          | х     |       |       |        |
| Taupe         | PMS 408 C     | Х       |          | х     | х     | х     | Х      |
| Terra Spice   | PMS 7583 C    | Х       |          | Х     |       |       |        |
| Turquoise     | PMS 640 C     | Х       |          | х     | х     | х     | х      |
| White         | -             | Х       | Х        | х     | X     | х     | х      |
| Yellow        | PMS Yellow C  | х       |          | Х     | х     | Х     | Х      |

The Pantone (PMS) reference comes the closest possible to the dyed fabric. Colours may be slightly different with each style and production. No rights can be derived from the colours shown. Shrinking during washing is not excluded. Writing and typing errors reserved.